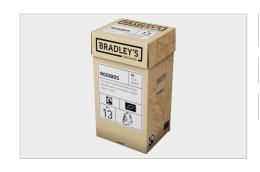

Bradley's Organic Description
Rooibos tea 25pcs FTO

Net Content Functional name Sales Units per Pack
37.5 Gram Tea bags 4

GTIN Identification Country of origin Packaging **08719375001124 65529 Sri Lanka Box** 

This South-African Rooibos has a copper-red colour. The pure, rich taste is naturally sweet with gentle floral and sweet notes. Caffeine free. Bradley's tea is Fair Trade and Organic certified tea from Sri Lanka.